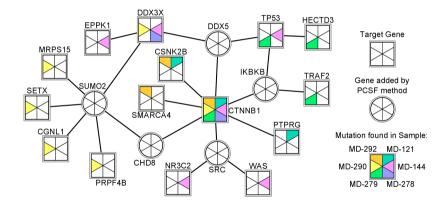

## The work

- Collaboration
- Data exploration
- Methods development
- Software development
  - R
  - C++
  - Coffeescript
  - Ruby

# Qiongshi Lu

#### Human genome-wide association studies





# Sündüz Keleş

#### Functional mediation analysis

**GWAS Summary Statistics** 



eQTL Summary Statistics



#### Annotation Enrichment



DEM Posterior Probability



**GEM** Posterior Probability

|   |     |   | 1.14 |    |  |
|---|-----|---|------|----|--|
|   | 1.1 |   |      |    |  |
|   |     |   |      |    |  |
|   |     |   |      |    |  |
|   |     |   |      |    |  |
|   |     |   |      |    |  |
|   |     |   |      |    |  |
|   |     |   | _    |    |  |
| - | _   | _ | _    | -0 |  |
|   |     |   |      |    |  |







# **Tony Gitter**

#### Pathways disrupted by cancer





# Vikas Singh

#### Analysis of brain images





#### Biomedical data science PhD at UW-Madison

- ► Faculty spanning biostatistics, bioinformatics, and computer science
- Broad opportunities for scientific collaborations
- ► Flexible course requirements
- Research rotations
- Literature and professional skills seminars

bit.ly/MadBDS



#### Slides: bit.ly/carleton2019

kbroman.org

github.com/kbroman

@kwbroman