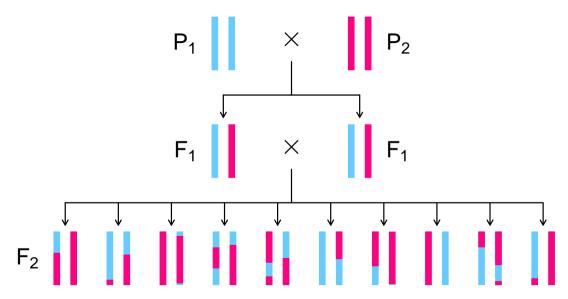

# Opportunities in biomedical data science

#### Karl Broman

Biostatistics & Medical Informatics, UW-Madison

kbroman.org github.com/kbroman @kwbroman Slides: bit.ly/carleton2019

### Biomedical data explosion

- ► Electronic health records (EHR)
- Imaging
- Genome/proteome/metabolome/microbiome data
- Personal activity/health tracking devices

### Biomedical data explosion

- ► Electronic health records (EHR)
- Imaging
- Genome/proteome/metabolome/microbiome data
- Personal activity/health tracking devices
- High-throughput measurements in agriculture and ecology







daviddeen.com

#### Intercross



#### Genome scan



Chromosome

#### Genome scan



Chromosome

# High-throughput phenotypes



# High-throughput phenotypes

islet



Probe position (cM)

QTL position (cM)

#### Multi-parent crosses



#### The work

- Collaboration
- Data exploration
- Methods development
- ► Software development

### The work

- Collaboration
- Data exploration
- Methods development
- Software development
  - R
  - C++
  - Coffeescript
  - Ruby

# Qiongshi Lu

#### Human genome-wide association studies





# Sündüz Keleş

#### Functional mediation analysis

**GWAS Summary Statistics** 



eQTL Summary Statistics



#### Annotation Enrichment



DEM Posterior Probability



**GEM** Posterior Probability

|   |     |   | 1.14 |    |  |
|---|-----|---|------|----|--|
|   | 1.1 |   |      |    |  |
|