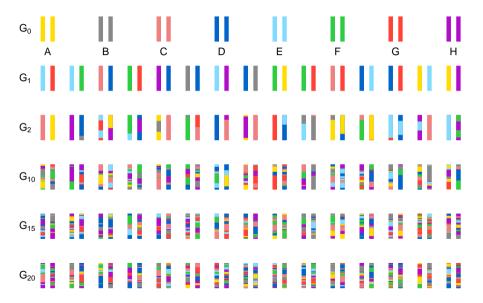

in biomedical data science

#### Karl Broman

Biostatistics & Medical Informatics, UW-Madison

kbroman.org github.com/kbroman @kwbroman Slides: bit.ly/carleton2019

### Biomedical data explosion

- ► Electronic health records (EHR)
- Imaging
- Genome/proteome/metabolome/microbiome data
- Personal activity/health tracking devices

### Biomedical data explosion

- ► Electronic health records (EHR)
- Imaging
- Genome/proteome/metabolome/microbiome data
- Personal activity/health tracking devices
- High-throughput measurements in agriculture and ecology







daviddeen.com

#### Intercross



#### Genome scan



Chromosome

#### Genome scan



Chromosome

# High-throughput phenotypes



# High-throughput phenotypes

islet



Probe position (cM)

QTL position (cM)

#### Multi-parent crosses



#### The work

- Collaboration
- Data exploration
- Methods development
- ► Software development

### The work

- Collaboration
- Data exploration
- Methods development
- Software development
  - R
  - C++
  - Coffeescript
  - Ruby

# Qiongshi Lu

#### Human genome-wide association studies





# Sündüz Keleş

#### Functional mediation analysis

**GWAS Summary Statistics** 



eQTL Summary Statistics



#### Annotation Enrichment



DEM Posterior Probability



**GEM** Posterior Probability

|   |     |   | 1.14 |    |  |
|---|-----|---|------|----|--|
|   | 1.1 |   |      |    |  |
|   |     |   |      |    |  |
|   |     |   |      |    |  |
|   |     |   |      |    |  |
|   |     |   |      |    |  |
|   |     |   |      |    |  |
|   |     |   | _    |    |  |
| - | _   | _ | _    |